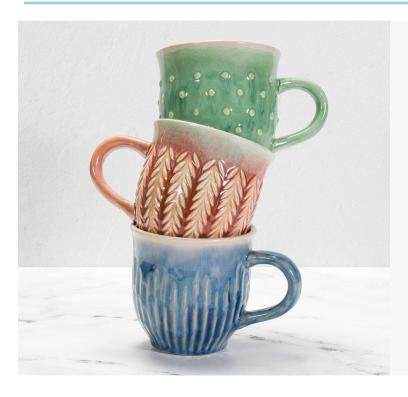

#### Form

- MB-1560 Hobnail Mug
- MB-1561 Fluted Mug
- MB-1562 Stitched Mug

## Hobnail Mug:

- EL-101 Oyster Shell
- EL-131 Turtle Shell Fluted Mug:
- EL-101 Oyster Shell
- FI-118 Blue Grotto

## Stitched Mug:

- EL-103 Sea Spray
- EL-127 Rose Granite