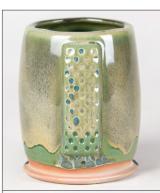

Technique was achieved by brushing on two (2) layers of base glaze (SW224 Tropical Teal). Then apply two (2) layers of top glaze, letting glazes dry between coats.

SW169 Frosted Lemon over SW224 Tropical Teal on plain white Stoneware

SW195 Riptide over SW224 Tropical Teal on plain white Stoneware

SW169 Frosted Lemon over SW224 Tropical Teal on EG005 Black Engobe

SW197 Fossil Rock over SW224 Tropical Teal on EG002 Speckled Buff Engobe