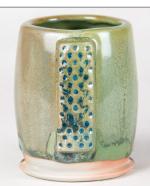

SW169 Frosted Lemon over SW224 Tropical Teal on plain white Stoneware

SW195 Riptide over SW224 Tropical Teal on plain white Stoneware

SW169 Frosted Lemon over SW224 Tropical Teal on EG005 Black **Engobe Engobe** 

SW195 Riptide over SW224 Tropical Teal on EG004 Dark **Brown Engobe** 

SW214 Micro Pearl over SW224 Tropical Teal on plain white Stoneware

SW224 Tropical Teal on EG004 Dark **Brown Engobe** 

SW219 Opal Lustre over SW224 Tropical Teal on EG007 Terracotta Engobe