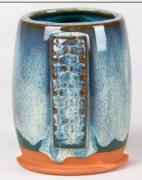

SW214 Micro Pearl over SW224 Tropical Teal on plain white Stoneware

SW219 Opal Lustre

SW219 Opal Lustre over SW224 Tropical Teal on plain white Stoneware

SW223 Milk Glass over SW224 Tropical Teal on plain white Stoneware

## STONEWARE COMBO

SW224 Tropical Teal

Cone 10 reduction

Technique was achieved by brushing on two (2) layers of base glaze (SW224 Tropical Teal). Then apply two (2) layers of top glaze, letting glazes dry between coats.