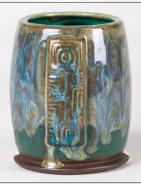

## STONEWARE COMBO

SW224 Tropical Teal

Cone 10 reduction

Technique was achieved by brushing on two (2) layers of base glaze (SW224 Tropical Teal). Then apply two (2) layers of top glaze, letting glazes dry between coats.