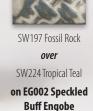

SW195 Riptide over SW224 Tropical Teal on plain white Stoneware

SW169 Frosted Lemon over SW224 Tropical Teal on EG005 Black Engobe

SW197 Fossil Rock over SW224 Tropical Teal on EG002 Speckled Buff Engobe