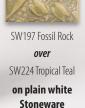

SW195 Riptide over SW224 Tropical Teal on plain white Stoneware

SW169 Frosted Lemon over SW224 Tropical Teal on EG005 Black Engobe

SW197 Fossil Rock over SW224 Tropical Teal on EG002 Speckled Buff Engobe