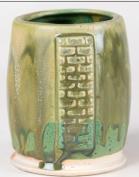

SW195 Riptide over SW224 Tropical Teal on EG004 Dark **Brown Engobe** 

SW214 Micro Pearl over SW224 Tropical Teal on plain white Stoneware

SW224 Tropical Teal on EG004 Dark **Brown Engobe** 

SW219 Opal Lustre over SW224 Tropical Teal on EG007 Terracotta Engobe