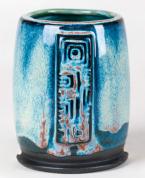

## STONEWARE COMBO

SW224 Tropical Teal

Cone 10 reduction

Technique was achieved by brushing on two (2) layers of base glaze (SW224 Tropical Teal). Then apply two (2) layers of top glaze, letting glazes dry between coats.