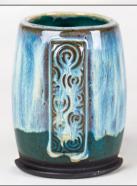

## STONEWARE COMBO

SW224 Tropical Teal

Cone 10 reduction

Technique was achieved by brushing on two (2) layers of base glaze (SW224 Tropical Teal). Then apply two (2) layers of top glaze, letting glazes dry between coats.