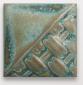

## STONEWARE COMBO

SW224 Tropical Teal

Cone 10 reduction

Technique was achieved by brushing on two (2) layers of base glaze (SW224 Tropical Teal). Then apply two (2) layers of top glaze, letting glazes dry between coats.