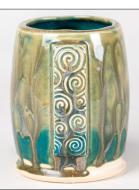

## STONEWARE COMBO

SW224 Tropical Teal

Cone 10 reduction

Technique was achieved by brushing on two (2) layers of base glaze (SW224 Tropical Teal). Then apply two (2) layers of top glaze, letting glazes dry between coats.