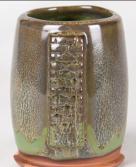

## STONEWARE COMBO

SW224 Tropical Teal

Cone 10 reduction

Technique was achieved by brushing on two (2) layers of base glaze (SW224 Tropical Teal). Then apply two (2) layers of top glaze, letting glazes dry between coats.