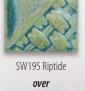

SW195 Riptide over SW224 Tropical Teal on plain white Stoneware

SW169 Frosted Lemon over SW224 Tropical Teal on EG005 Black Engobe

SW197 Fossil Rock over SW224 Tropical Teal on EG002 Speckled Buff Engobe

SW169 Frosted Lemon over SW224 Tropical Teal on plain white Stoneware

SW195 Riptide over SW224 Tropical Teal on plain white Stoneware

SW169 Frosted Lemon over SW224 Tropical Teal on EG005 Black **Engobe Engobe** 