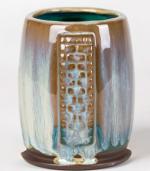

SW195 Riptide over SW224 Tropical Teal on EG004 Dark **Brown Engobe** 

SW214 Micro Pearl over SW224 Tropical Teal on plain white Stoneware

SW224 Tropical Teal on EG004 Dark **Brown Engobe** 

SW219 Opal Lustre over SW224 Tropical Teal on EG007 Terracotta Engobe