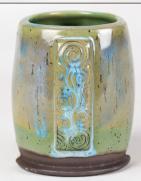

## STONEWARE COMBO

SW224 Tropical Teal

Cone 10 reduction

Technique was achieved by brushing on two (2) layers of base glaze (SW224 Tropical Teal). Then apply two (2) layers of top glaze, letting glazes dry between coats.