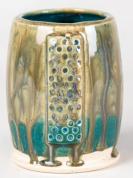

## STONEWARE COMBO

SW224 Tropical Teal

Cone 10 reduction

Technique was achieved by brushing on two (2) layers of base glaze (SW224 Tropical Teal). Then apply two (2) layers of top glaze, letting glazes dry between coats.

SW169 Frosted Lemon over SW224 Tropical Teal on plain white Stoneware

SW195 Riptide over SW224 Tropical Teal on plain white Stoneware

SW169 Frosted Lemon over SW224 Tropical Teal on EG005 Black **Engobe Engobe** 