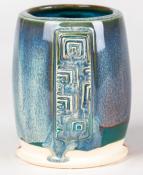

## STONEWARE COMBO

SW224 Tropical Teal

Cone 10 reduction

Technique was achieved by brushing on two (2) layers of base glaze (SW224 Tropical Teal). Then apply two (2) layers of top glaze, letting glazes dry between coats.

SW195 Riptide over SW224 Tropical Teal on EG004 Dark **Brown Engobe** 

SW214 Micro Pearl over SW224 Tropical Teal on plain white Stoneware

SW224 Tropical Teal on EG004 Dark **Brown Engobe** 

SW219 Opal Lustre over SW224 Tropical Teal on EG007 Terracotta Engobe