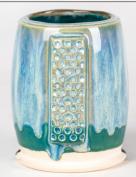

SW214 Micro Pearl over SW224 Tropical Teal on plain white Stoneware

SW219 Opal Lustre

SW219 Opal Lustre over SW224 Tropical Teal on plain white Stoneware

SW223 Milk Glass over SW224 Tropical Teal on plain white Stoneware

## STONEWARE COMBO

SW224 Tropical Teal

Cone 10 reduction

Technique was achieved by brushing on two (2) layers of base glaze (SW224 Tropical Teal). Then apply two (2) layers of top glaze, letting glazes dry between coats.