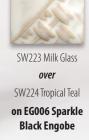

SW214 Micro Pearl over SW224 Tropical Teal on EG004 Dark Brown Engobe

SW219 Opal Lustre

over

SW224 Tropical Teal

on EG007 Terracotta

Engobe