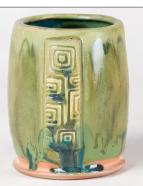

SW195 Riptide over SW224 Tropical Teal on plain white Stoneware

SW169 Frosted Lemon over SW224 Tropical Teal on EG005 Black Engobe

SW197 Fossil Rock over SW224 Tropical Teal on EG002 Speckled Buff Engobe