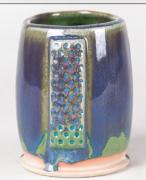

SW214 Micro Pearl over SW224 Tropical Teal on plain white Stoneware

SW219 Opal Lustre

SW219 Opal Lustre over SW224 Tropical Teal on plain white Stoneware

SW223 Milk Glass over SW224 Tropical Teal on plain white Stoneware

SW214 Micro Pearl over SW224 Tropical Teal on EG004 Dark Brown Engobe

SW219 Opal Lustre

over

SW224 Tropical Teal

on EG007 Terracotta

Engobe