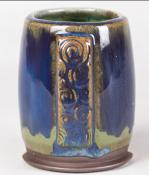

SW195 Riptide over SW224 Tropical Teal on EG004 Dark **Brown Engobe** 

SW214 Micro Pearl over SW224 Tropical Teal on plain white Stoneware

SW224 Tropical Teal on EG004 Dark **Brown Engobe** 

SW219 Opal Lustre over SW224 Tropical Teal on EG007 Terracotta Engobe