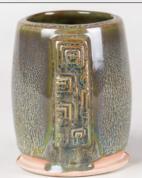

SW214 Micro Pearl over SW224 Tropical Teal on EG004 Dark Brown Engobe

SW219 Opal Lustre

over

SW224 Tropical Teal

on EG007 Terracotta

Engobe

SW195 Riptide over SW224 Tropical Teal on EG004 Dark **Brown Engobe** 

SW214 Micro Pearl over SW224 Tropical Teal on plain white Stoneware

SW224 Tropical Teal on EG004 Dark **Brown Engobe** 

SW219 Opal Lustre over SW224 Tropical Teal on EG007 Terracotta Engobe