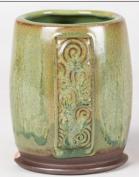

SW195 Riptide over SW224 Tropical Teal on plain white Stoneware

SW169 Frosted Lemon over SW224 Tropical Teal on EG005 Black Engobe

SW197 Fossil Rock over SW224 Tropical Teal on EG002 Speckled Buff Engobe