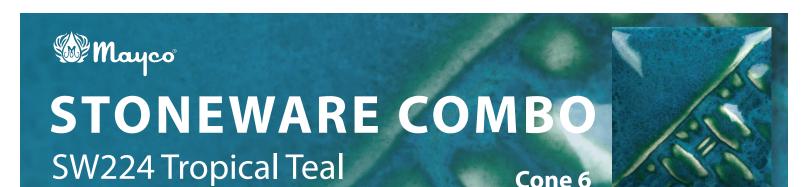

Technique was achieved by brushing on two (2) layers of base glaze (SW224 Tropical Teal). Then apply two (2) layers of top glaze, letting glazes dry between coats.

SW169 Frosted Lemon over SW224 Tropical Teal on plain white Stoneware

SW195 Riptide over SW224 Tropical Teal on plain white Stoneware

SW169 Frosted Lemon over SW224 Tropical Teal on EG005 Black Engobe

SW197 Fossil Rock over SW224 Tropical Teal on EG002 Speckled Buff Engobe