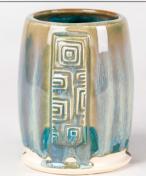

## STONEWARE COMBO

SW224 Tropical Teal

Cone 10 reduction

Technique was achieved by brushing on two (2) layers of base glaze (SW224 Tropical Teal). Then apply two (2) layers of top glaze, letting glazes dry between coats.

SW195 Riptide over SW224 Tropical Teal on EG004 Dark **Brown Engobe** 

SW214 Micro Pearl over SW224 Tropical Teal on plain white Stoneware

SW224 Tropical Teal on EG004 Dark **Brown Engobe** 

SW219 Opal Lustre over SW224 Tropical Teal on EG007 Terracotta Engobe